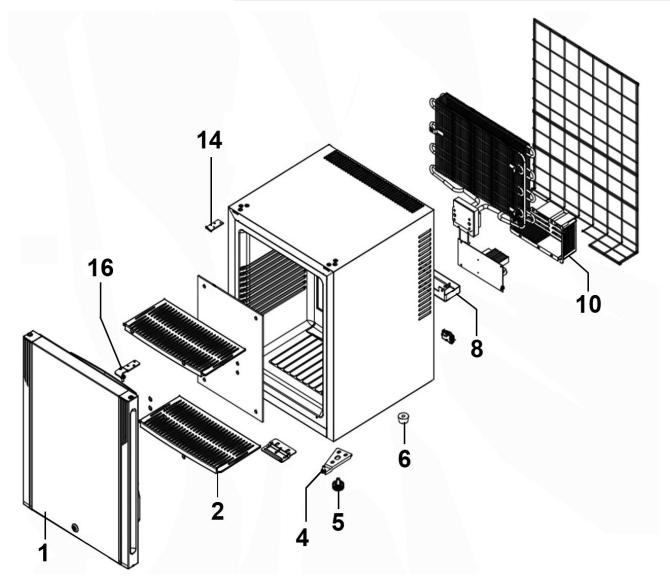

## baridi

Parts Information: Baridi 35L Mini Bar/Fridge for Beverages/ Drinks with Lock & Key, LED Light, Ultra Quiet for Bedrooms, Hotels, Guesthouses, **Energy Class G** Model No: DH58

| Item | Part No. | Description                        |
|------|----------|------------------------------------|
| 1    | DH10117  | Foam Door                          |
| 2    | DH10125  | Shelf                              |
| 4    | DH10118  | Glass Door Lower Hinge             |
| 5    | DH10008  | Adjustable Middle Rubber Foot 14mm |
| 6    | DH10004  | Middle Rubber Foot 15mm            |

| Item | Part No. | Description        |
|------|----------|--------------------|
| 8    | DH10049  | Water Tray         |
| 10   | DH10106  | Plastic Box        |
| 14   | DH10114  | Fixed Hinge (Left) |
| 16   | DH10115  | Top Hinge (Right)  |